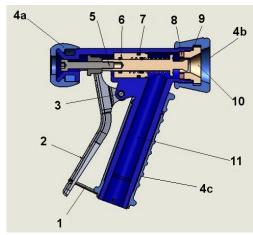

### **SPARE PARTS:**

- Code Bobet 17088 : Maintenance kit enables an easy maintenance of your washing gun. It contains every seals and the main wear pieces (Rep 3, 5, 6, 7, 8, 9, 10)

- Code Bobet 17089 : Seals kit contains every seams (Rep 6, 7, 8, 9)

| Rep. () | Designation ()  | Code<br>Bobet () |
|---------|-----------------|------------------|
| 1       | Locking ring    | 17580            |
| 2       | Lever           | 9358             |
| 3       | Lever arm screw | 9359             |

| Rep. () | Designation ()     | Code<br>Bobet () |
|---------|--------------------|------------------|
| 4a      | Back cover blue    | 17919            |
| 4b      | Front cover blue   | 17922            |
| 4c      | Handle cover blue  | 17923            |
| 4a      | Back cover white   | 17920            |
| 4b      | Front cover white  | 17921            |
| 4c      | Handle cover white | 17924            |
| 5       | Moving parts set   | 17938            |
| 6       | Small O-ring       | 0                |
| 7       | O-ring             | 9363             |
| 8       | Valve seal         | 9364             |
| 9       | Nozzle seal        | 9365             |
| 10      | Nozzle head        | 17773            |
| 11      | Plastic body       |                  |