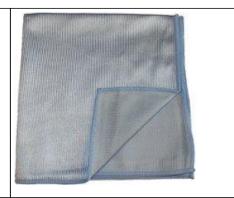

## **CHARACTERISTICS**

- Composition: 70% polyester, 30% polyamide

Size: 40x40 cm
Weight: 300 g/m²
Colour: blue

- Perfect performance on glass, tables, mirrors, bay windows, windows
- Leaves no trace and no particles after use
- Essential tool for washing windows or any glass surface
- Its knitting system very close to the weaving brings to the towel a BI-FACES result:
  - \* The STREAK side to apply the glass product
  - \* SMOOTH side to wipe and finish work in shine