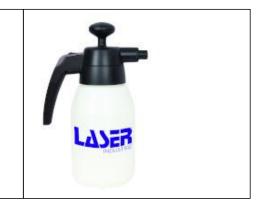

## <u>ARTICLE</u>

Designation : Sprayer 1.5 liters Code bobet : 23776 Selling Unit : Unit

## **CHARACTERISTICS**

- Sprayer fitted with EPDM joints and a specific high quality and technical equipment which makes a longer use and spraying on chlorinated, alkaline products and certain acids.

- Tank : Translucent tank with an integrated gauge and a wide opening for an easier filling. Silk-screen printing on the tank and rib on the bottom of it for a better hand grip.

- Pump : In polypropylene with a safety valve and a metal rod.

- Very ergonomic pumping knob
- Anti-theft nozzle with an adjustable conical jet and brass insert
- Dimensions : 320 x 220 x 130 mm
- Total capacity : 2L
- Useful capacity : 1.5 L
- Weight : 0.6 KG