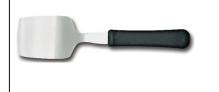

## **CHARACTERISTICS**

Short, flat shovel with a non-aggressive bevel at the end. It allows you to take and serve dishes prepared or being prepared (for example a portion of gratin, cooked leeks, etc.).

Full shovel, overmolded polypropylene handle.

Total product length: +/- 255 MM Total product weight: +/- 0.133 KG

**BLADE DESCRIPTION** 

Steel grade: SUS430 Length: +/- 150 MM Thickness: +/- 2 MM

HANDLE DESCRIPTION

Material grade: Polypropylene

Black color

Length: +/- 118 MM Thickness: +/- 15 MM