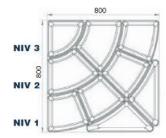

#### Includes:

- 1 rounded-angle 90° dish: 350x265x50 mm
- 2 large rounded-angle 45° dishes : 400x265x50 mm
- 4 large rounded-angle 22.5° dishes : 300x265x50 mm
- 1 set of 2 triangles (left and right): 400x255x50 mm