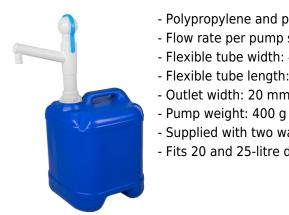

## **CHARACTERISTICS**

- Polypropylene and polyethylene (LDPE) pump, good resistance to chemicals
- Flow rate per pump stroke: 160 ml
- Flexible tube width: 41 mm - Flexible tube length: 160 mm
- Outlet width: 20 mm
- Supplied with two watertight adapters
- Fits 20 and 25-litre drums in particular