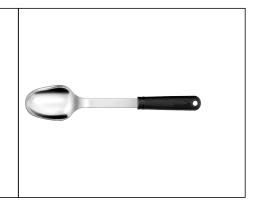

## **ARTICLE**

<u>Designation :</u> Plain spoon 28 cm <u>Code bobet :</u> 20008 <u>Selling Unit :</u> Unit

Non-contractual pictures

## **CHARACTERISTICS**

Plain serving spoon, short STOP-GLISSE®

The STOP-GLISSE® spoon, it is first its perfectly dimensioned spoon. Its surface and its depth enable to serve one portion with a single gesture. Its profile : its front rounded edges enable to well recover dishes in containers. The side edges, almost straight, enable to recover very fragile foods such as fish pieces.

The notch under the handle prevents the tool from sliding when it is resting in the service plate

- Stainless steel blade, cut and stamped
- Blade shape : plain spoon, short rod
- Overmoulded black polypropylene handle

Total length : 28 cm Blade: 16cm Capacity: 250mL Weight: 120g