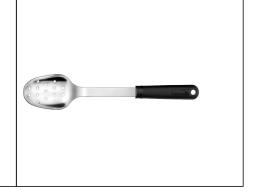

## **SPECIFICATIONS**

**ARTICLE** 

**Designation:** Perforated spoon 28 cm

Code bobet : 20009 Selling Unit : Unit

Non-contractual pictures

## **CHARACTERISTICS**

Perforated serving spoon, short

The STOP-GLISSE spoon, it is first its perfectly dimensioned spoon. Its surface and its depth enable to serve one portion with a single gesture. Its profile: its front rounded edges enable to well recover dishes in containers. The side edges, almost straight, enable to recover very fragile foods such as fish pieces.

The notch under the handle prevents the tool from sliding when it is resting in the service plate.

- Stainless steel blade, cut and stamped

- Blade shape : perforated spoon, short rod

- Overmoulded black polypropylene handle

Total length: 28 cm