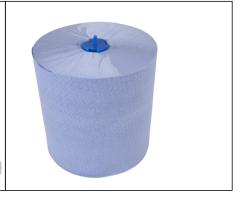

# **ARTICLE**

**Designation:** Hand towels 250M blue Tork

Code bobet : 24500 Selling Unit : Unit

Non-contractual pictures

#### TORK WIPING PAPER FOR WASHING STATION

- Composition: 100% recycled fibers
- Extra long roll for high volume food processing environments
- For common wipes that require resistance and absorption
- Paper designed for wet environments (retains its effectiveness)
- High quality paper
- Quick and easy reloading
- Long duration
- Blue color is more visible, ensuring the traceability of food materials
- This product holds the European ECOLABEL

#### PAPER FEATURES

- Number of pleats: 1

Colour: Blue – food contact
COILS CHARACTERISTICS
Roller diameter: 19 cm
Roll length: 250 meters

- Roll width: 19.5 cm - Net Weight: 1.365 kg

- System: W6

- Chuck inner diameter: 3.8 cm