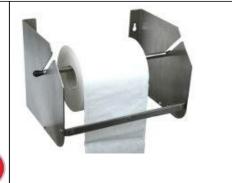

## ARTICLE

<u>Designation</u>: Stainless steel wall paper dispenser

<u>Code bobet :</u> **7513** <u>Selling Unit :</u> **Unit** 

Non-contractual pictures

## **CHARACTERISTICS**

- Manufacture: 304L stainless steel AISI 1.4307

- Overall dimensions: Length 390 x Depth 295 x Height 280 mm
- Can receive our paper towel rolls in 450, 1000 and 1500 formats
- Maximum capacity: roll diameter 300 mm