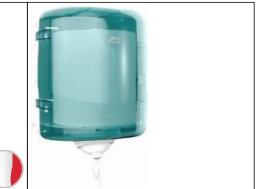

## <u>ARTICLE</u>

Designation : Tork Reflex® hand towels dispenser 450 sheets Code bobet : 23522 Selling Unit : Unit

## **CHARACTERISTICS**

- Single sheet centrefeed dispenser, 450 sheets : Reduce consumption by 3
- Easy to use, hygienic and durable
- One hand operation
- Design easy to clean and to maintain thanks to its removable cover
- Risk of cross-contamination reduced
- Robust design made to withstand the toughest environments
- Run out indicator refills means you're never left without paper
- Paper access from any angle thanks to the rotating nozzle
- M4 Reflex system
- Dimensions : H.331 x W.255 x D.239 mm
- Colour : turquoise
- Only compatible with hand towels Bobet code 23524