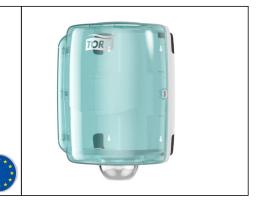

## ARTICLE

Designation : Hand towels dispenser 1000 sheets Code bobet : 12358 Selling Unit : Unit

Non-contractual pictures

## **CHARACTERISTICS**

- Centerfeed paper dispenser

- Optimised one hand dispensing for all needs : Take as much as you need or sheet-by-sheet and always have one hand free

### TECHNICAL CHARACTERISTICS:

- Material : plastic
- Dimensions : H.447 x W.328 x D.302 mm
- Colour : white / turquoise

Suitable for the hand towel 1000 sheets, buff coloured (Bobet code 15088)

#### **BENEFITS** :

- Front-opening hood : easy to refill
- Protects against dust, dirt and dampness
- See-through shell : avoids running out
- Locking with key to avoid theft
- Can be installed in all sanitary environments (toilets...)