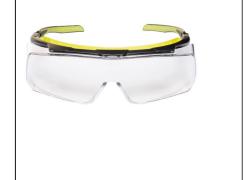

# **SPECIFICATIONS**

**ARTICLE** 

<u>Designation</u>: Overlux over-glasses

Code bobet : 23433 Selling Unit : pair

## **CHARACTERISTICS**

- Over-glasses in polycarbonate
- With side protection
- Adjustable bars with a comfort and flexible end cap
- Suitable for all kind of prescription glasses
- Colourless

#### **SPECIFIC BENEFITS:**

- Anti-scratch (K treatment)
- Panoramic screen
- UV protection
- TPE top seal