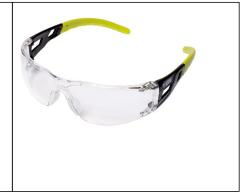

## **CHARACTERISTICS**

- Soft bi-material bars
- Ocular : polycarbonate, UV protection, colorless, anti-fog, anti-scratch
- Polycarbonate and PVC frame with side protection and ventilation of the ocular area
- Nose bridge: Soft, anti slip and adjustable
- Extra light and comfortable