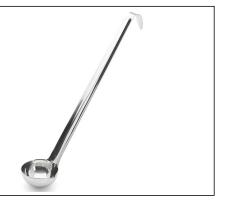

## **SPECIFICATIONS**

**ARTICLE** 

<u>Designation</u>: Stainless steel one-piece ladle

<u>Code bobet :</u> **8308** <u>Selling Unit :</u> **Unit** 

Non-contractual pictures

## **CHARACTERISTICS**

Pouch (ladle) with one-piece stainless steel spout.

- The one-piece pouch is made in one piece, guarantee of solidity.
- The handle is very rigid, wide and ergonomically shaped.
- Always as essential, the beaked pouch is ideal for pouring sauce into a dish or plates, serving sangrias or other drinks, etc. This without dripping.
- Ergonomic shape of the handle to insert the thumb. Prevents the utensil from rotating, even with oily or wet hands.

## **DESCRIPTION:**

Material Description: Stainless steel

**Dimensions:** Diam. 60 x H. 320 mm

Thickness: 1.2 mm

**Capacity:** 0.05 L (5 cl)

Weight: 0.9 Kg