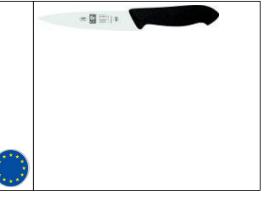

## **SPECIFICATIONS**

**ARTICLE** 

<u>Designation</u>: Kitchen knife ICEL HR03 <u>Code bobet</u>: 21645: 15 cm black

Selling Unit: Unit

## **DESCRIPTION:**

Knife type: Kitchen Knife

Blade type: Stainless steel

Pointed

wide

Blade length: 15 cm

Temperature for use: up to 80-100 ° C

PROFLEX polypropylene handle

Stainless steel blade AISI 420 1.75, polished satin

In compliance with the standards EN ISO 8442-1:1997 : EN ISO 8442-2:1997 ;

ENISO 8442-5:2004

In compliance with:

- the Regulation 1935/2004 of October 27, 2004
- the requirements for materials and articles intended for contact with foodstuffs, i.e. the decree modified n°92-631 of July 8th 1992 relative to materials and items intended for contact with foodstuffs, beverages of human beings and animals.