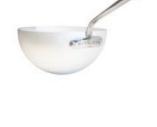

## ARTICLE

**Designation:** Aluminum kitchenbowl

Code bobet : 2170 : 2 L Selling Unit : Unit

#### **CHARACTERISTICS**

- Very thick pure aluminum
- Thickness 2 mm
- Excellent conductivity
- Stainless steel handle
- Fixing with aluminum rivets
- Hanging hole on the handle
- Dimensions: L.390 x D.200 mm