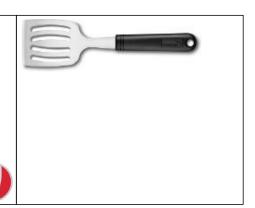

## <u>ARTICLE</u>

Designation : Stainless steel grat spatula Code bobet : 20066 Selling Unit : Unit

#### **CHARACTERISTICS**

Short, flat shovel with a gentle bevel at the end. It allows you to take and serve dishes prepared or in preparation. Its screens allow it to evacuate excess liquid. The notch under the handle prevents the tool from slipping when placed in the serving dish.

Dimensions (cm): 25 x 6,5 x 1,8 cm Weight (g): 110 g Size: 15cm blade Material: stainless steel blade SUS 430 Blade: cut blade, hairpiece silk, beveled straight tip Handle: polypropylene, molded Color : Black