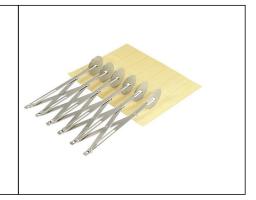

## **SPECIFICATIONS**

**ARTICLE** 

<u>Designation</u>: **Extendable roller** 

<u>Code bobet :</u> **6547** <u>Selling Unit :</u> **Unit** 

Non-contractual pictures

## **CHARACTERISTICS**

Extendable roller. To simultaneously cut several regular strips of pasta. Adjustable width. Locking to the desired dimension by butterfly screw.

- Extensible roller called multicut.
- Stainless steel, has several rods fitted with cutting wheels  $\emptyset$  55 mm, this device can simultaneously cut several regular strips from 10 to 120 mm wide.
- Smooth castors.

## Dimensions:

Number of wheels: 5Number of bands: 4Weight: 0.52 kg

- Dimensions: 24x5x5 (L\*W\*H) cm