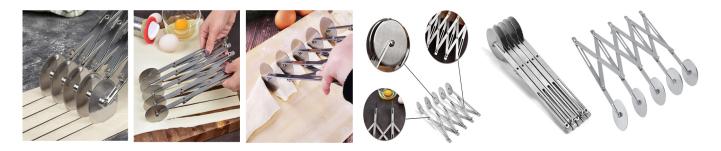

## **CHARACTERISTICS**

Extendable roller. To simultaneously cut several regular strips of pasta. Adjustable width. Locking to the desired dimension by butterfly screw.

- Extensible roller called multicut.
- Stainless steel, has several rods fitted with cutting wheels  $\emptyset$  55 mm, this device can simultaneously cut several regular strips from 10 to 120 mm wide.
- Smooth castors.

## Dimensions:

Number of wheels: 5Number of bands: 4Weight: 0.52 kg

- Dimensions: 24x5x5 (L\*W\*H) cm