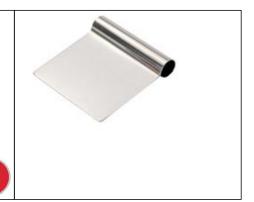

## <u>ARTICLE</u>

Designation : Stainless steel scraper Code bobet : 6380 Selling Unit : Unit

#### **CHARACTERISTICS**

- Straight dough scraper, stiff, stainless steel
- Easy handling thanks to its stainless steel handle
- Bevelled cutting edge
- Washing by hand or in a dishwasher

The rigidpastry cutters are used for cutting pastry, bread or pizza dough, and also for scraping out and cleaning.

#### **DESCRIPTION :**

Material Description : Stainless steel

Dimensions : L 120 x w 120 mm

Thickness: 1 mm

Weight: 0.18 kg