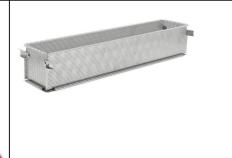

# **ARTICLE**

**Designation:** Perforated crusted pate mould

<u>Code bobet :</u> 23787 <u>Selling Unit :</u> Unit

### GEOFORME PERFORATED STAINLESS STEEL MOULD

- In stainless steel
- Practical, functional and efficient
- Easy to darken, to garnish, to unmold, to maintain and to store.
- Multi-purpose (crusted pate, salty or sweet cakes, soft bread, gingerbread, brioche-style sausage...)
- This perforated model enables a uniform cooking of the dough
- Can be combined with baking paper for some doughs, with integrated hinges and latches
- Robust 'ALL-IN-ONE' design: cannot be dismantled. No lost parts
- Dishwashing safe

### **INNER DIMENSIONS:**

Length: 480 mm Width: 90 mm Height: 85 mm Weight: 1.28 kg