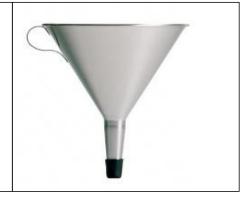

## **CHARACTERISTICS**

Profesional funnel (stainless steel 18/8)

- Rolled outer edge which ensures a better solidity and avoids deformations.
- Inside with non-removable filter.
- Hook on the outside for better grip and suspension.
- The outflow pipe is conical and has a deformation in the mass which allows regularity in the flow, to let the air escape. It is narrow and can be used in bottles.
- Suitable for dishwasher.

### - Code 6551:

\* Outer top diameter of the funnel: 124 mm

\* Bottom diameter tip: 15 mm
\* Top diameter tip: 25 mm

\* Tip length : 55 mm \* Overall length : 130 mm

\* Capacity: 0.25L \* Weight: 0.1 kg

#### - Code 6537:

\* Outer top diameter of the funnel : 203 mm

\* Bottom diameter tip: 15 mm

\* Top diameter tip: 25 mm

\* Tip langeth : 72 area.

\* Tip length: 73 mm
\* Overall length: 210 mm

\* Capacity : 1L \* Weight : 0.32 kg