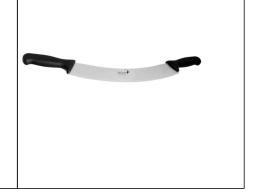

## ARTICLE

Designation : Cheese knife curved blade 2 handles Code bobet : 25245 : 38 cm Selling Unit : Unit

## **CHARACTERISTICS**

Double handled cheese knife with 38 cm curved blade. Used to cut whole wheels of all kinds of semi-hard to hard cheeses. The curved blade and the two handles help to multiply the force during the cut.

- Stainless steel blade (AISI 420 MoV)
- Over molded polypropylene handle (color: black)
- Hardness: 53/55 Hrc
- Blade type: Short satin tang blade
- Blade shape: Curved blade, wide and rigid
- blade size: 38 cm long, 5.5 cm wide and 2.7 mm thick
- Weight: 0.480 kg
- Care: dishwasher safe