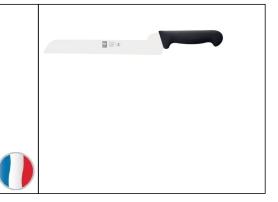

## **SPECIFICATIONS**

**ARTICLE** 

<u>Designation</u>: Cheese knife 1 handle, offset blade

<u>Code bobet :</u>
23832 : yellow
23833 : black

Selling Unit: Unit

## **DESCRIPTION:**

Knife type: cheese knife

Blade type: Stainless steel

offset

Blade length: 26 cm

Temperature for use: up to 80-100 ° C

PROFLEX polypropylene handle

Stainless steel 420 3.5 blade, polished satin