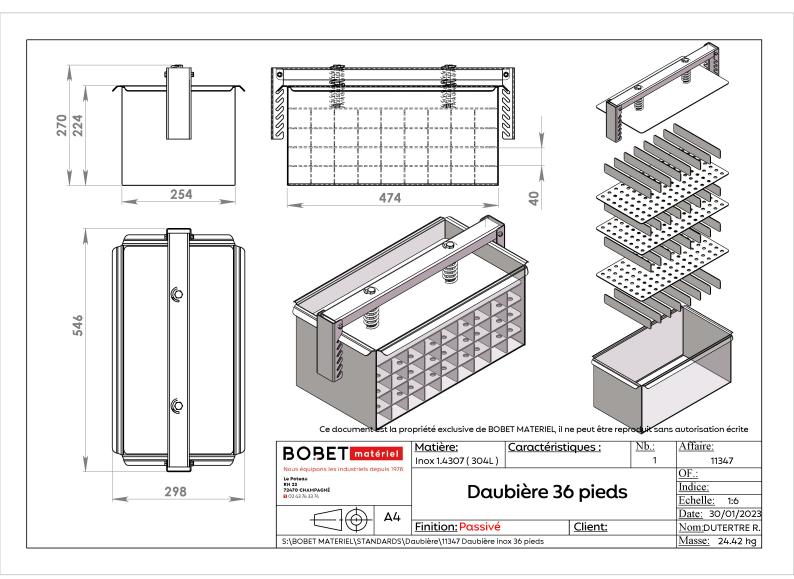

## **SPECIFICATIONS**

## **ARTICLE**

Designation: Stainless steel casserole dish for 36 feet

Code bobet : 11347 Selling Unit : Unit

Non-contractual pictures

## **CHARACTERISTICS**

- In stainless steel NF EN 1.4307 (AISI 304L)
- Finish: passivated
- Removable compartments
- Dimensions :

\* Overall length: 546 mm

\* Overall width: 298 mm

\* Height of the pan: 224 mm

## **ALIMENTARITY:**

In order to guarantee their longevity, our products are made of austenitic stainless steel (food contact), standard 1.4307 (304L).

The assembly of the elements is carried out in our workshops, under a protected atmosphere, according to the "T.I.G" welding process.