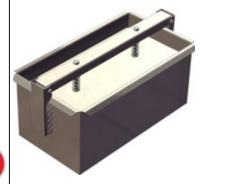

## **ARTICLE**

Designation: Stainless steel casserole dish for 36 feet

Code bobet : 11347 Selling Unit : Unit

Non-contractual pictures

## **CHARACTERISTICS**

- In stainless steel NF EN 1.4307 (AISI 304L)
- Finish: passivated
- Removable compartments
- Dimensions :

\* Overall length: 546 mm

\* Overall width: 298 mm

\* Height of the pan: 224 mm

- Used to cook stew, pork feet...