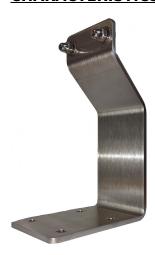

## **CHARACTERISTICS**

The bracket can be fixed on work tables, cutting tables...

It enables to position the sharpener SHARP'EASY (in its stainless steel holder) at working height.

Includes 2 screws, 2 washers and 2 nuts to fix the stainless steel holder code 11335 at the top of the bracket.

The stainless steel holder (code 11335) is not included as it is already delivered in the box of Sharp'easy. It can also be bought separately.

The screws, nuts ... to fix the bracket on the table (4 holes diameter 7) are not included