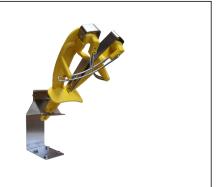

## **SPECIFICATIONS**

**ARTICLE** 

**Designation: Bracket SHARP'EASY** 

<u>Code bobet :</u> **7847** <u>Selling Unit :</u> **Unit** 

Non-contractual pictures

## **CHARACTERISTICS**

The bracket can be fixed on work tables, cutting tables...

It enables to position the sharpener SHARP'EASY (in its stainless steel holder) at working height.

Includes 2 screws, 2 washers and 2 nuts to fix the stainless steel holder code 11335 at the top of the bracket.