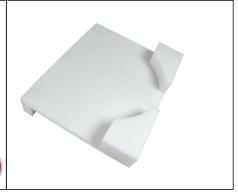

## **ARTICLE**

**Designation:** Board for derinding

<u>Code bobet :</u> **70095** <u>Selling Unit :</u> **Unit** 

Non-contractual pictures

## **CHARACTERISTICS**

- Material: Polyethylene HD 500

- White color

Overall length: 400 mmOverall depth: 330 mmOverall height: 120 mm

- Weight: 5.4 kg

- Assembly by stainless steel screws

- With two angles 50 mm thick on the top and 50 mm thick return on the bottom